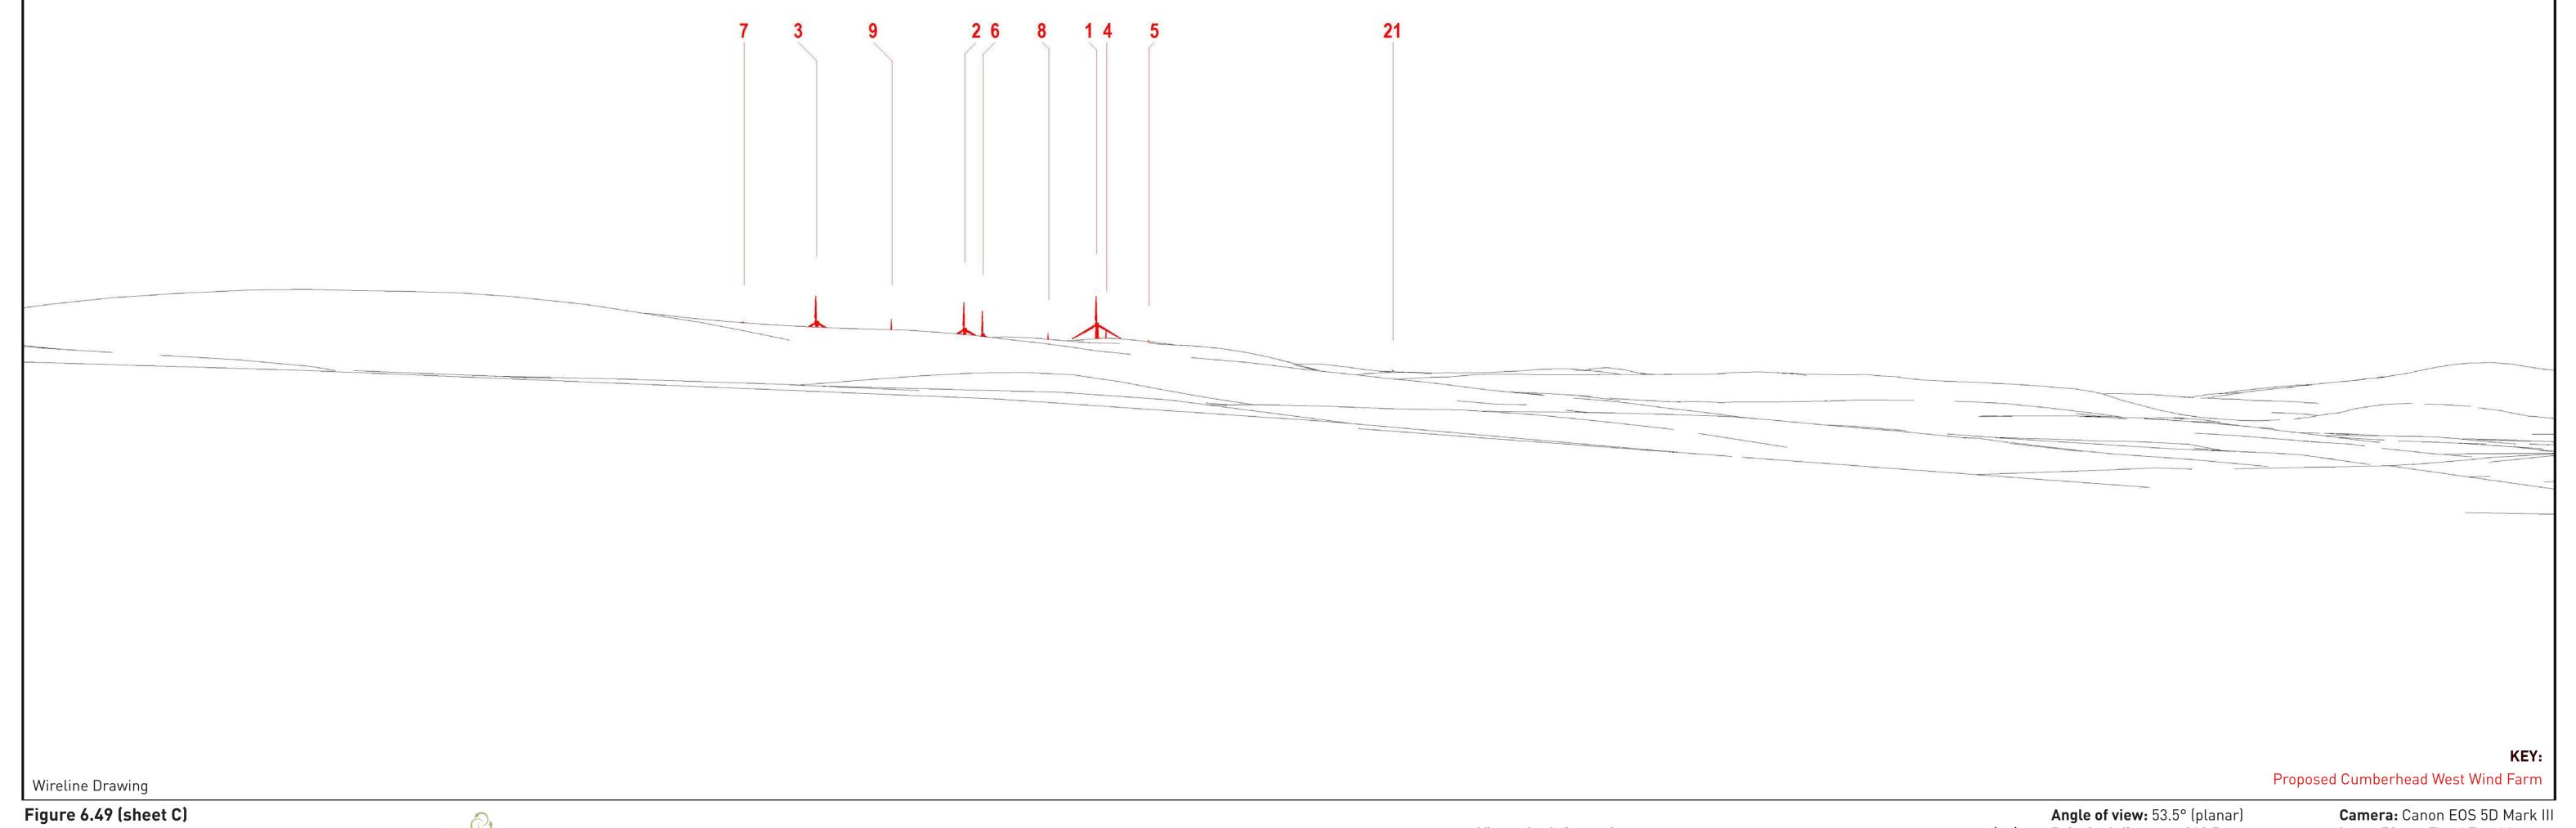

Lens: 50mm Fixed Focal Lens

Figure 6.49 (sheet D) Viewpoint 13: Victory Park, Muirkirk CUMBERHEAD WEST WIND FARM

Distance to nearest turbine: 6881m (T1) Bearing to centre of photograph: 46.15°

Angle of view: 53.5° (planar) Principal distance: 812.5mm Paper size: 841 x 297 mm (half A1) Height: 1.5m

Correct printed image size: 820 x 260mm Date & Time: 26/07/2018 10:50

Camera: Canon EOS 5D Mark III Lens: 50mm Fixed Focal Lens