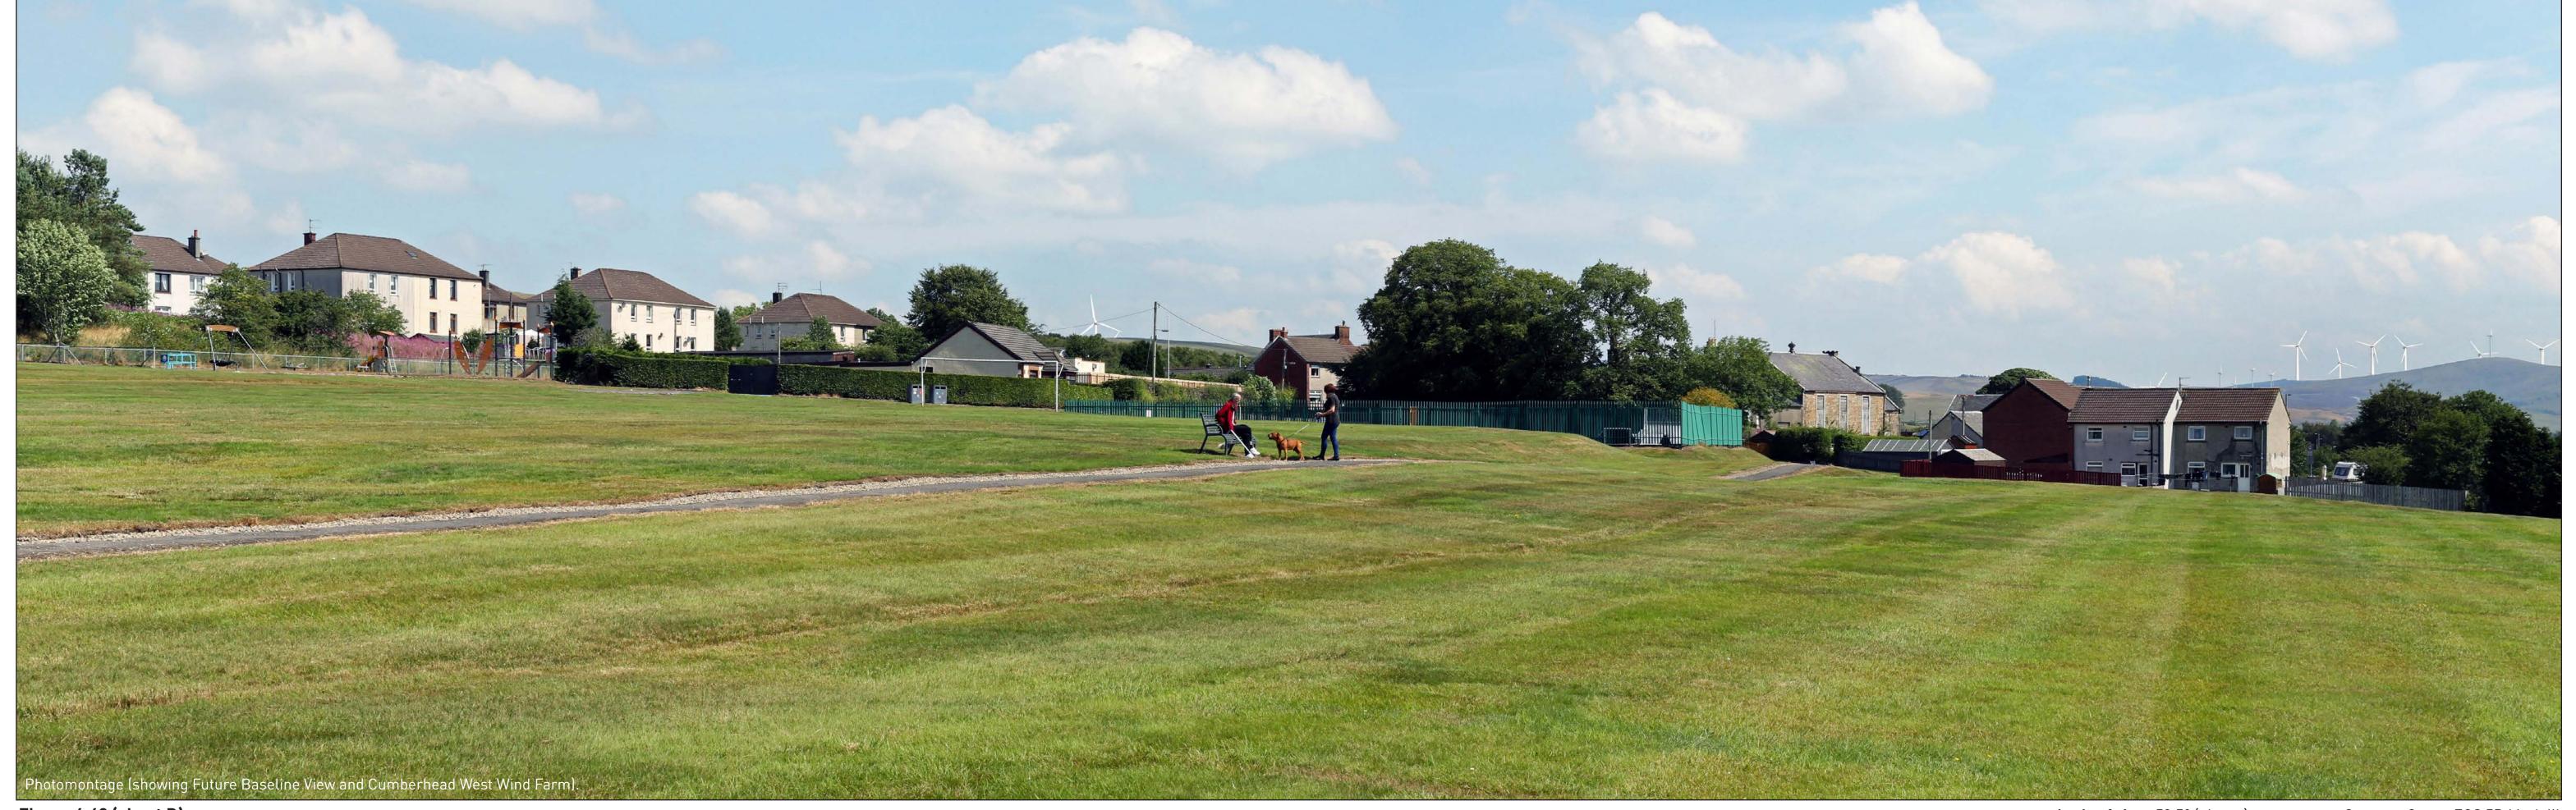

Figure 6.49 (sheet A)
Viewpoint 13: Victory Park, Muirkirk
CUMBERHEAD WEST WIND FARM

Distance to nearest turbine: 6881m (T1) Bearing to centre of photograph: 46.15° **Angle of view:** 90° (cylindrical) **Principal distance:** 500mm

Camera: Canon EOS 5D Mark III Lens: 50mm Fixed Focal Lens

Height: 1.5m Date & Time: 26/07/2018 10:50

Figure 6.49 (sheet B) **Viewpoint 13: Victory Park, Muirkirk** CUMBERHEAD WEST WIND FARM

**Viewpoint Information OS Reference:** E 269388, N 627320 Ground level: 234m (A0D)

Distance to nearest turbine: 6881m (T1) Bearing to centre of photograph: 46.15°

Angle of view: 90° (cylindrical) Principal distance: 500mm

Camera: Canon EOS 5D Mark III Lens: 50mm Fixed Focal Lens

Height: 1.5m

**Date & Time:** 26/07/2018 10:50

Viewpoint 13: Victory Park, Muirkirk CUMBERHEAD WEST WIND FARM

Principal distance: 812.5mm Paper size: 841 x 297 mm (half A1) Height: 1.5m

Correct printed image size: 820 x 260mm Date & Time: 26/07/2018 10:50

Lens: 50mm Fixed Focal Lens

Figure 6.49 (sheet D) Viewpoint 13: Victory Park, Muirkirk CUMBERHEAD WEST WIND FARM

Distance to nearest turbine: 6881m (T1) Bearing to centre of photograph: 46.15°

Angle of view: 53.5° (planar) Principal distance: 812.5mm Paper size: 841 x 297 mm (half A1) Height: 1.5m

Correct printed image size: 820 x 260mm Date & Time: 26/07/2018 10:50

Camera: Canon EOS 5D Mark III Lens: 50mm Fixed Focal Lens