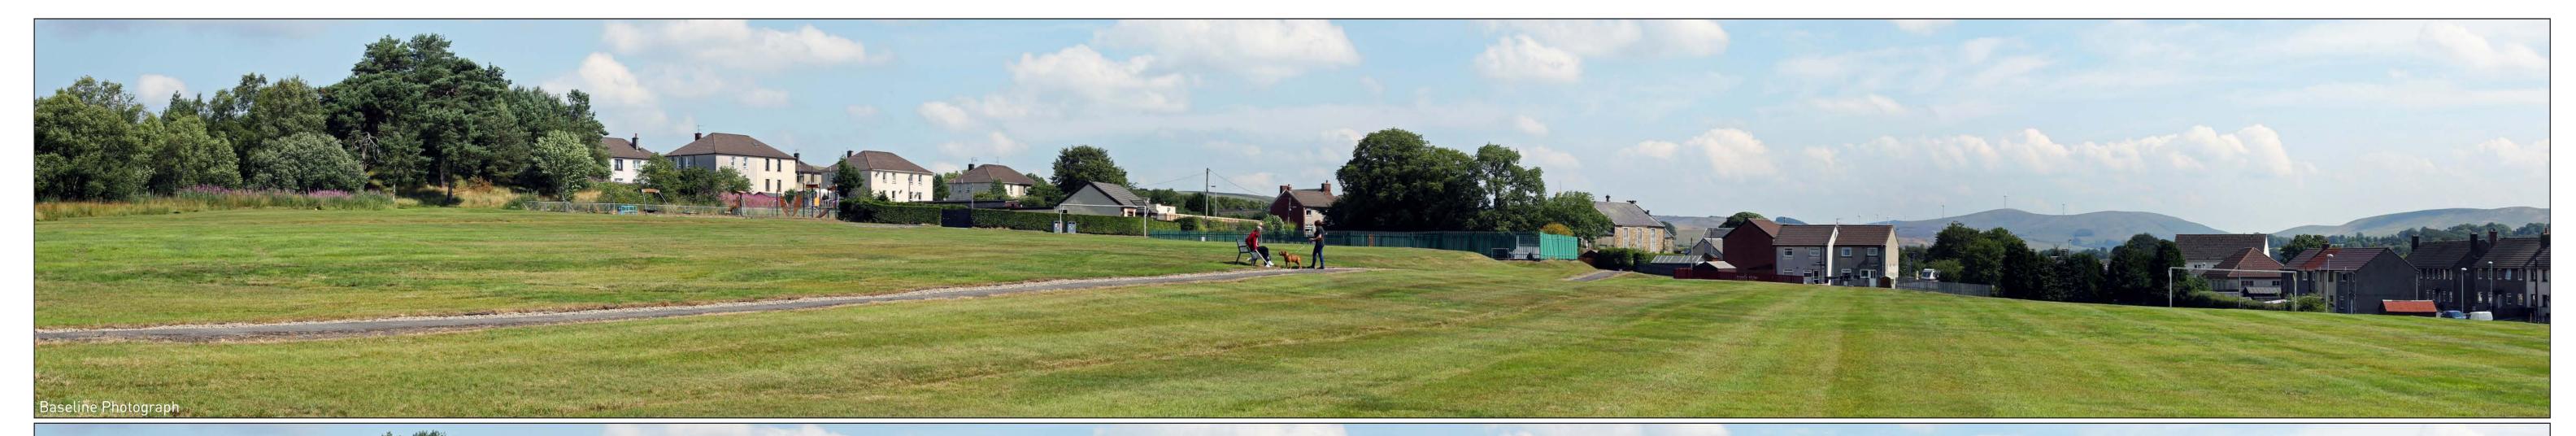

Figure 6.49 (sheet A)
Viewpoint 13: Victory Park, Muirkirk
CUMBERHEAD WEST WIND FARM

Distance to nearest turbine: 6881m (T1) Bearing to centre of photograph: 46.15° **Angle of view:** 90° (cylindrical) **Principal distance:** 500mm

Camera: Canon EOS 5D Mark III Lens: 50mm Fixed Focal Lens

Height: 1.5m Date & Time: 26/07/2018 10:50

Figure 6.49 (sheet B) **Viewpoint 13: Victory Park, Muirkirk** CUMBERHEAD WEST WIND FARM

**Viewpoint Information OS Reference:** E 269388, N 627320 Ground level: 234m (A0D)