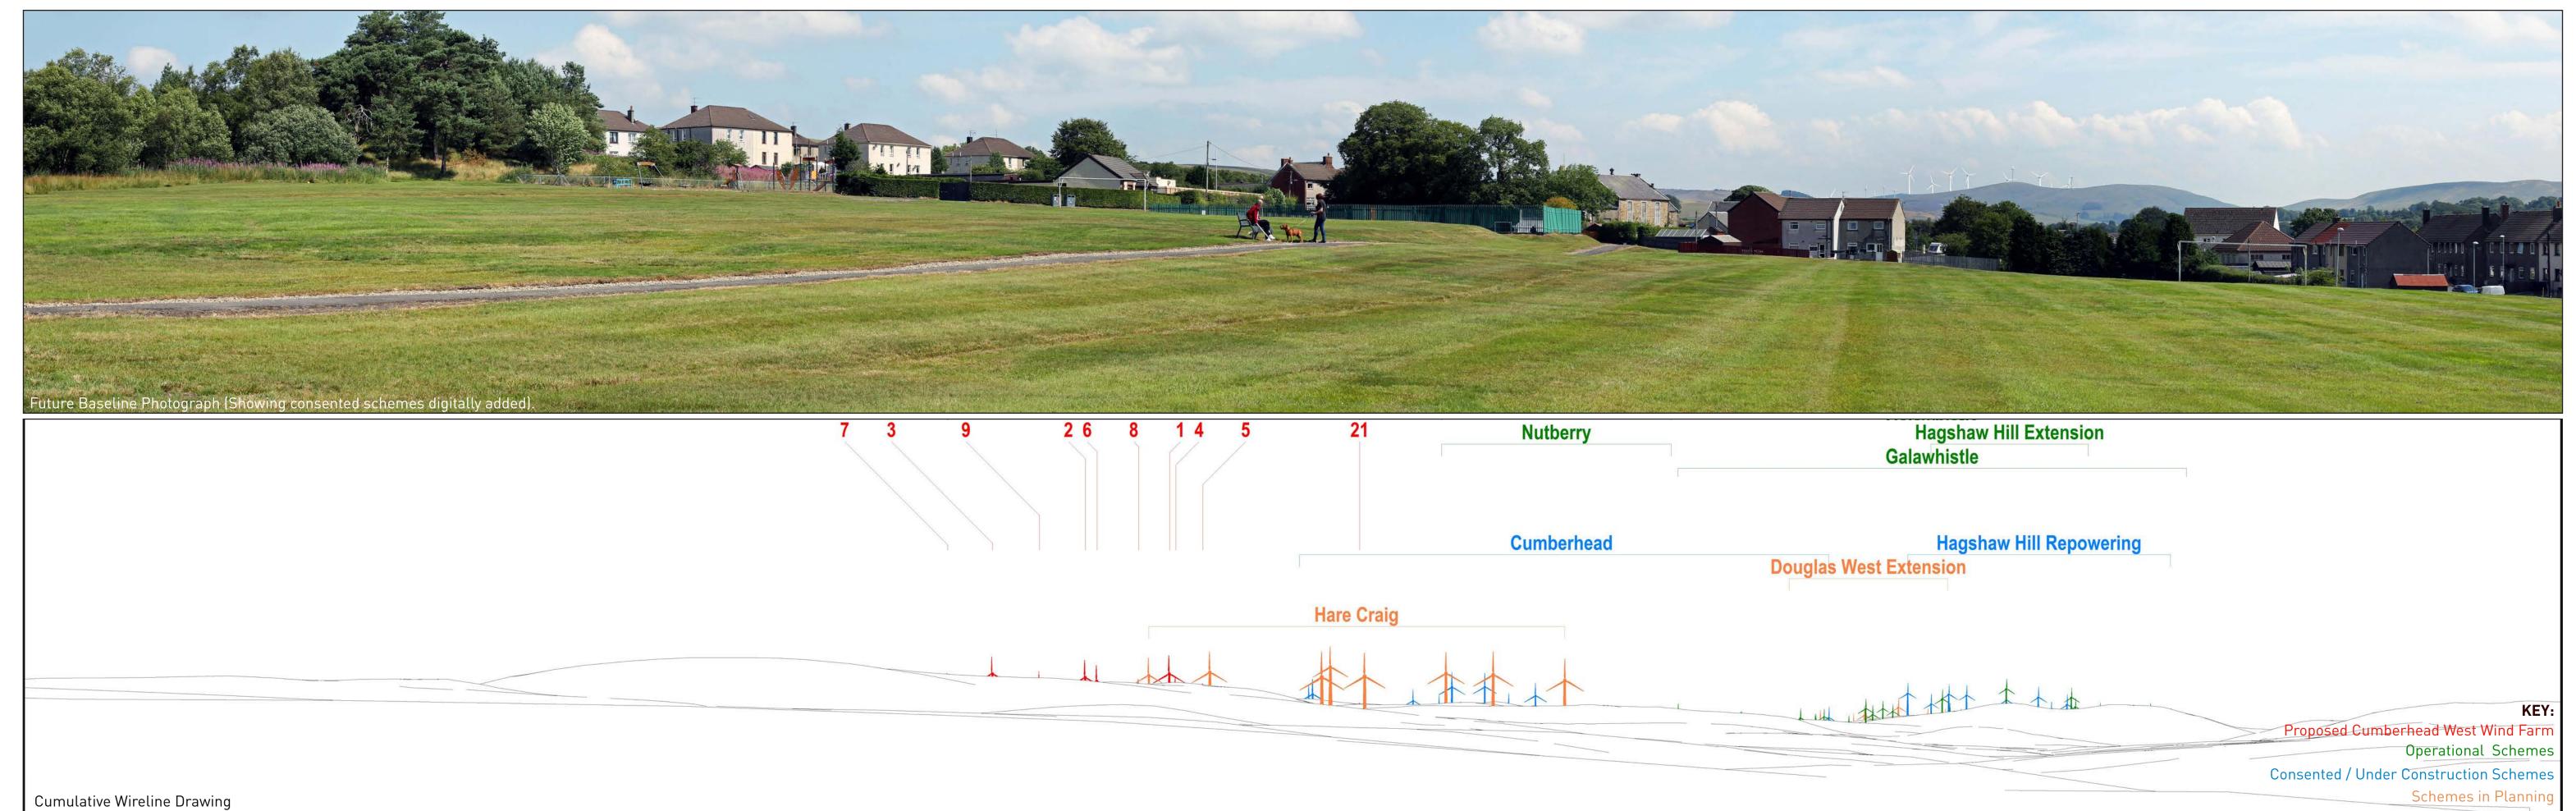

**Date & Time:** 26/07/2018 10:50

Viewpoint 13: Victory Park, Muirkirk CUMBERHEAD WEST WIND FARM

Principal distance: 812.5mm Paper size: 841 x 297 mm (half A1) Height: 1.5m

Correct printed image size: 820 x 260mm Date & Time: 26/07/2018 10:50

Lens: 50mm Fixed Focal Lens

Figure 6.49 (sheet D) Viewpoint 13: Victory Park, Muirkirk CUMBERHEAD WEST WIND FARM

Distance to nearest turbine: 6881m (T1) Bearing to centre of photograph: 46.15°

Angle of view: 53.5° (planar) Principal distance: 812.5mm Paper size: 841 x 297 mm (half A1) Height: 1.5m

Correct printed image size: 820 x 260mm Date & Time: 26/07/2018 10:50

Camera: Canon EOS 5D Mark III Lens: 50mm Fixed Focal Lens