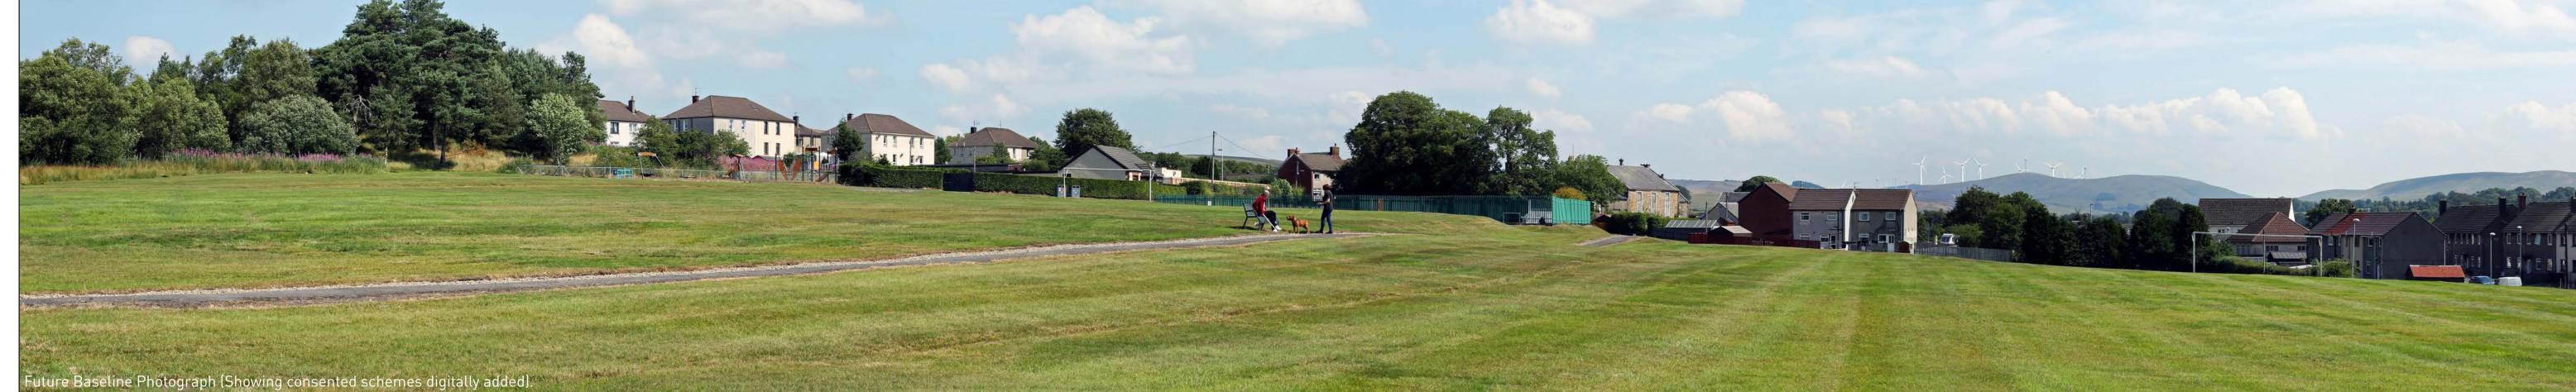

Camera: Canon EOS 5D Mark III Lens: 50mm Fixed Focal Lens

Height: 1.5m Date & Time: 26/07/2018 10:50

Figure 6.49 (sheet B) **Viewpoint 13: Victory Park, Muirkirk** CUMBERHEAD WEST WIND FARM

**Viewpoint Information OS Reference:** E 269388, N 627320 Ground level: 234m (A0D)

Distance to nearest turbine: 6881m (T1) Bearing to centre of photograph: 46.15°

Angle of view: 90° (cylindrical) Principal distance: 500mm

Camera: Canon EOS 5D Mark III Lens: 50mm Fixed Focal Lens

Height: 1.5m

**Date & Time:** 26/07/2018 10:50

Viewpoint 13: Victory Park, Muirkirk CUMBERHEAD WEST WIND FARM

Principal distance: 812.5mm Paper size: 841 x 297 mm (half A1) Height: 1.5m

Correct printed image size: 820 x 260mm Date & Time: 26/07/2018 10:50